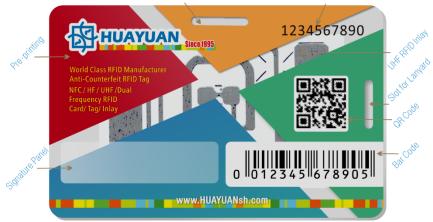

## 860~960MHz UHF RFID Card

Slot for Lanyard

Numbering: Inkjet / Laser Engrave / Thermal Transfer

#### **Standard Features:**

- Size: 86x54x0.84mm

- Material: PVC, PET, ABS, PET, etc.

- Surface Option: Gloss, Matt

- Housing: Lamination

- Warranty: 1 Year

- Storage: -20°C ~ +70°C

- Operating Temperature: -15°C ~ +60°C

with poor quality

- Chip Option: Higgs 3, Higgs 4, Monza 4D, Monza 4E, Monza 4i, Monza 4QT, Monza R6, Monza R6-P, UCODE 7, UCODE 8, UCODE 9, etc.