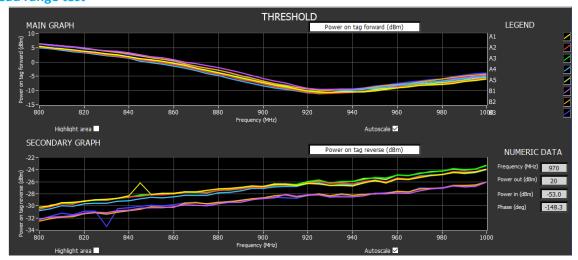

### **HUA1 Card performance test on site**

## **Read range test**

A. HUA 1 card

B. HUA 1 inlay