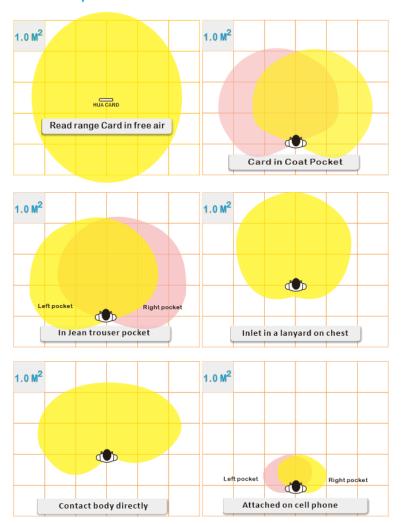

# **UHF RFID On Body Card**

HUA1 is a passive UHF RFID plastic card apply for people identity from 3-meter distance from read device with the card directly attached on body. With a creative self-design structure, it can keep a great performance endure inevitable RFID interference from human body, realized great omni-direction reading in distancing identification or access pass.

### **HUA1 Card performance test on site**

## **Read range test**

A. HUA 1 card

B. HUA 1 inlay